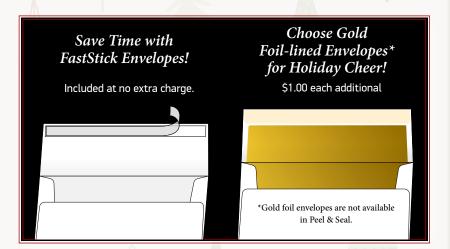

# Merry Christmas

HC2309 | X-Mas Hands

\* Regular gummed envelopes will be substituted if FastStick envelopes are unavailable.

## **Envelope Imprinting**

Orders include blank FastStick envelopes. Envelope imprinting is \$60 minimum, 40¢ each up to 1000 qty., and 35¢ each above 1000 qty. Envelopes are imprinted in black ink.